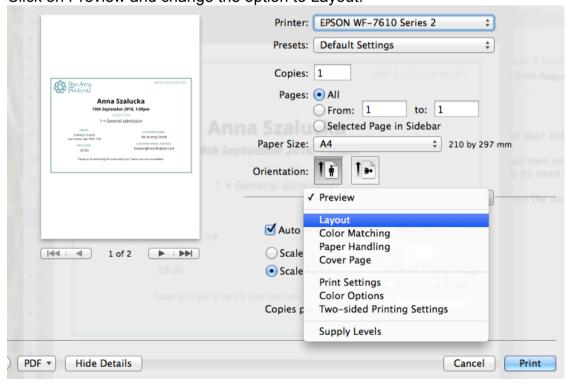

First find the file and press 'Print'.

I get a screen like this, which offers two orientation options and a multiple-choice button currently saying 'Preview':

Click on Preview and change the option to Layout: