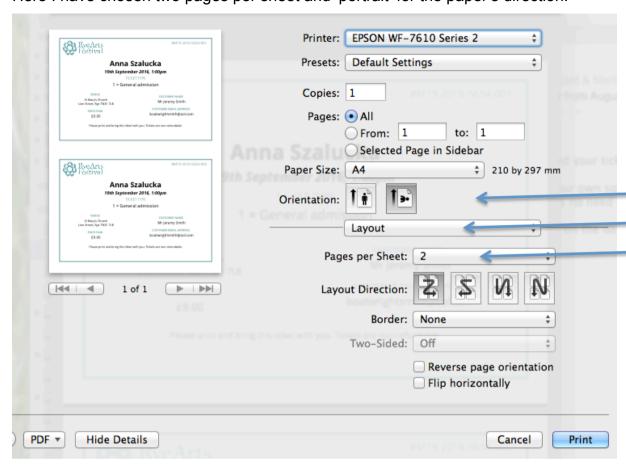

Here I have chosen two pages per sheet and 'portrait' for the paper's direction.

We recommend printing <u>up to four</u> pages (tickets) per A4 sheet (which would require the paper to be landscape) as any more than this and the tickets are really too small and individual ticket numbers start to become illegible.