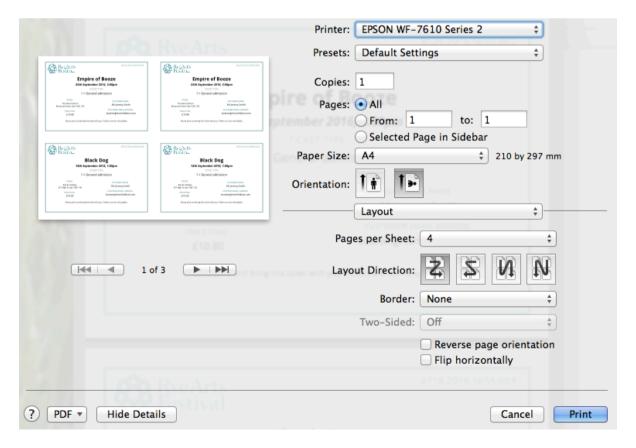

Here I have chosen two pages per sheet and 'portrait' for the paper's direction.

We recommend printing <u>up to four</u> pages (tickets) per A4 sheet (which would require the paper to be landscape) as any more than this and the tickets are really too small and individual ticket numbers start to become illegible.