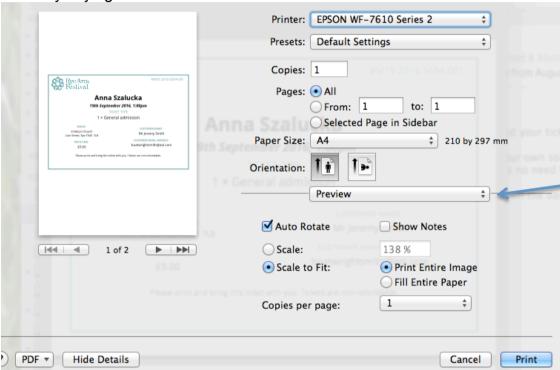

First find the file and press 'Print'.

I get a screen like this, which offers two orientation options and a multiple-choice button currently saying 'Preview':

Click on Preview and change the option to Layout: